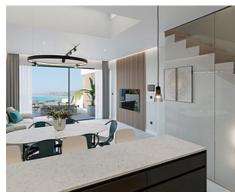

A double height living room extends out onto the private terrace and garden offering spaces that are perfect for relaxation and entertainment. The fully fitted designer VÖHER KÜTCHEN kitchen blends seamlessly into the elegant interior.